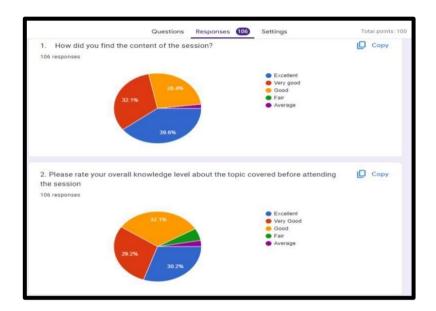

cipation and engagement.

The lecture by Dr. Neha Kumari on "Creating Secondary Worlds in the Realms of Literature" was an intellectually stimulating event that contributed to the "Literary Explorations" lecture series. It exemplified the collaborative spirit among the participating institutions and provided students with an enriching experience in the realm of English studies. There were a total 106 students who joined for the session from the five institutions.

### Signage:



# **Photos:**



## Object of the Control of Contr

Students and Faculty Patna Women's College, Bihar

Students and Faculty Zoom meet





Students asking question Sophia Girls, College. Ajmer

GSSDGS College, Patiala Punjab



Resource Person- Dr. Neha Kumari, Kristu Jayanti College, Bengaluru

### **Feedback**







# **Participants:**

| SN<br>O | Programm<br>e | Semest<br>er/ Year | Choo<br>se<br>corre<br>ct<br>optio<br>n | Group/Bat<br>ch ( Like<br>Honours,<br>Psycholog<br>y) | Name of the College                                                                                                           |
|---------|---------------|--------------------|-----------------------------------------|-------------------------------------------------------|-------------------------------------------------------------------------------------------------------------------------------|
| 1       | BA            | Semester           | Second                                  | Ba<br>English<br>honours                              | General Shivdev Singh Diwan<br>Gurbachan Singh Khalsa College<br>(Autonomous