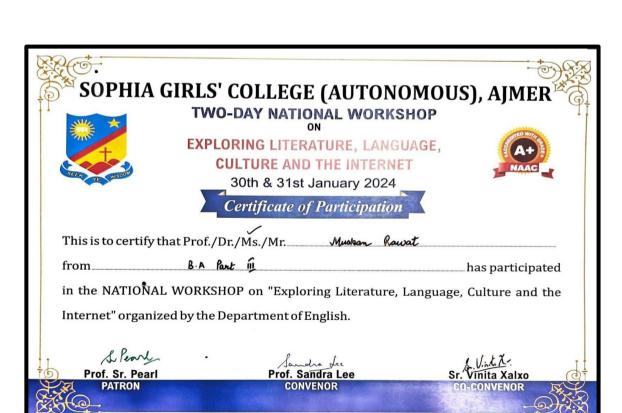

m. II          | 22061357 | Vishilliah | Vish Vish  |
|      | Vishi Vishwa            | B.A II             | 22011186 | 7a8m       | Jam        |
| 208. | Zarin Sanjari           | B.A III            | 2101220  | Carone     | V          |

Head
Department of English
Sophia Girls' College
(Autonomous), Ajmer

# SOPHIA GIRLS' COLLEGE (AUTONOMOUS), AJMER TWO-DAY NATIONAL WORKSHOP ON EXPLORING LITERATURE, LANGUAGE, CULTURE AND THE INTERNET 30th & 31st January 2024 Certificate of Participation This is to certify that Prof./Dr./Ms./Mr. Nameda Starna from B-A tenemics Honours ft has participated in the NATIONAL WORKSHOP on "Exploring Literature, Language, Culture and the Internet" organized by the Department of English. Prof. Sr. Pearl Prof. Sandra Lee Sr. Vinita Xalxo CONVENOR PATRON CONVENOR







#### **ACTIVITY 10**



# SOPHIA GIRLS' COLLEGE, (AUTONOMOUS), AJMER

#### ATHENAEUM: THE ENGLISH FORUM

is planning to visit

THE JAIPUR LITERATURE FESTIVAL

on 3rd February, 2024





#### Note-

- Students who have been regularly attending their classes will be given preference.
- Interested students are requested to give their names to Ms. Yashasvini Rathore by 20th January, 2024.

#### **ACTIVITY DETAILS:**

- **Date** 3<sup>rd</sup> February 2024
- Venue- Hotel Clarks Amer, Jaipur
- Title of the event –
- **Total Number of the Participants** 53 students and 2 teachers

**Description-** The Jaipur Literature Festival, or JLF, is an annual literary festival which takes place in the city of Jaipur each year in the month of January. People from all over the world come to visit this