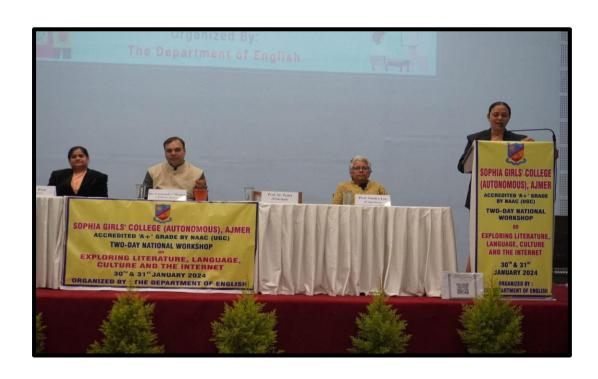

II          | 22061357 | Vishilliah | Vish Vish  |
|      | Vishi Vishwa            | B.A II             | 22011186 | 7a8m       | Jam        |
| 208. | Zarin Sanjari           | B.A III            | 2101220  | Carone     | V          |

Head
Department of English
Sophia Girls' College
(Autonomous), Ajmer

# SOPHIA GIRLS' COLLEGE (AUTONOMOUS), AJMER TWO-DAY NATIONAL WORKSHOP ON EXPLORING LITERATURE, LANGUAGE, CULTURE AND THE INTERNET 30th & 31st January 2024 Certificate of Participation This is to certify that Prof./Dr./Ms./Mr. Nameda Starna from B-A tenemics Honours ft has participated in the NATIONAL WORKSHOP on "Exploring Literature, Language, Culture and the Internet" organized by the Department of English. Prof. Sr. Pearl Prof. Sandra Lee Sr. Vinita Xalxo CONVENOR PATRON CONVENOR







#### **ACTIVITY 10**



# SOPHIA GIRLS' COLLEGE, (AUTONOMOUS), AJMER

#### ATHENAEUM: THE ENGLISH FORUM

is planning to visit

THE JAIPUR LITERATURE FESTIVAL

on 3rd February, 2024





#### Note-

- Students who have been regularly attending their classes will be given preference.
- Interested students are requested to give their names to Ms. Yashasvini Rathore by 20th January, 2024.

#### **ACTIVITY DETAILS:**

- **Date** 3<sup>rd</sup> February 2024
- Venue- Hotel Clarks Amer, Jaipur
- Title of the event –
- **Total Number of the Participants** 53 students and 2 teachers

**Description-** The Jaipur Literature Festival, or JLF, is an annual literary festival which takes place in the city of Jaipur each year in the month of January. People from all over the world come to visit this l