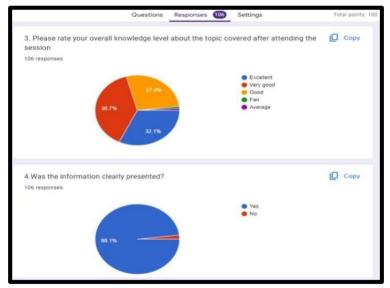

#### **ACTIVITY DETAILS:**

- **Date** 19<sup>th</sup> October, 2023
- Level- National
- **Venue-** Gmeet (Online)
- **Title of the event** "Carnivalesque Beginnings: Navigating the World of Upside-Down Festivals"
- Total Number of the Participants 145
- **Resource Person-** Ms. Ayushi Yadav, Assistant Professor, Department of English, Sophia Girls' College, Ajmer
- Description- The session was a part of the second edition of National Lecture Series "Literary Explorations: A Collaborative Lecture Series". The Lecture Series is in collaboration with the Department of English of Patna Women's College (Autonomous) Patna, Kristu Jayanti College (Autonomous) Bengaluru, St. Xavier's College Jaipur, and Government Shivdev Singh Diwan Gurbachan Singh Khalsa College (Autonomous) Patiala.

**Learning Outcome**- Through this activity, the students were able to:

- 1. Apply the concept of Mikhail Bakhtin's 'carnivalesque' to literature and art.
- 2. Compare and contrast the different texts and movies which have the elements of carnival.