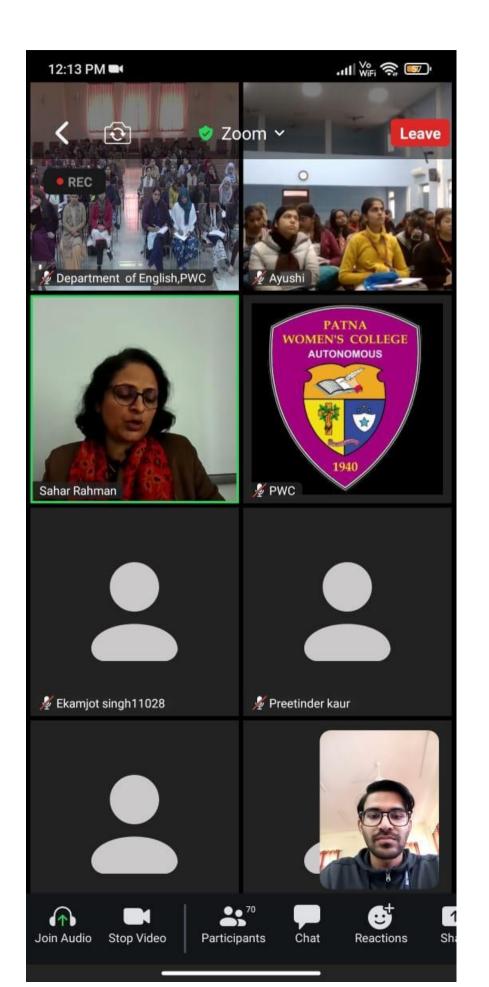

19th October 2023

1:30 - 2:30 PM

2. Postcolonialism and Neocolonialism

Dr. Sahar Rehman Associate Professor Head, Department of English Patna Women's College (Autonomous), Patna, Bihar

11th January 2024

12:00 - 1:00 PM