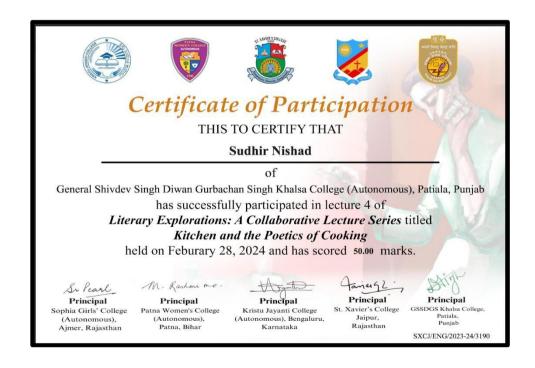

4. Kitchen and the Poetics of Cooking

Dr. Rama Hirawat Head, Department of English St. Xavier's College Jaipur, Rajasthan

28th February 2024

1:30 - 2:30 PM

5. Artistic Narrative: Exploring the Interplay of Visual Art and Literature