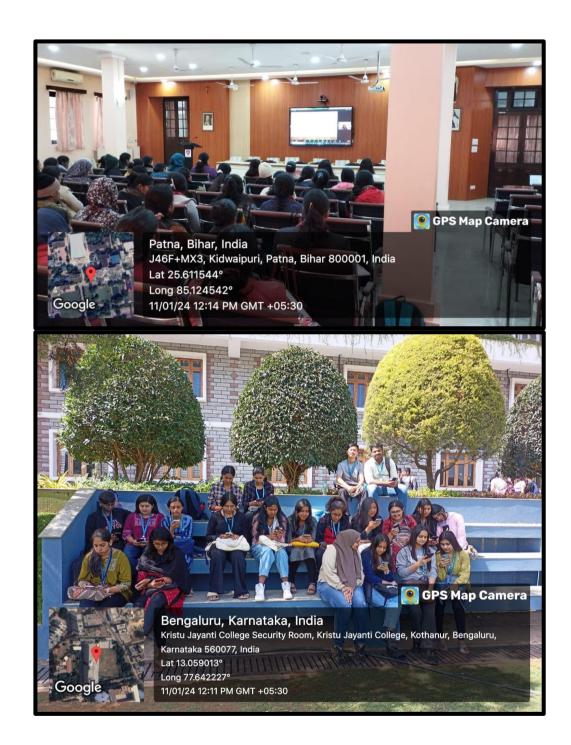

3. Creating Secondary Worlds in the Realms of Literature

Dr. Neha Kumari Assistant Professor Department of English Kristu Jayanti College (Autonomous), Bengaluru, Karnataka

27th February 2024

1:30 - 2:30 PM

**Objective of the Activity:** The activity was conducted in Collaboration with 4 active MOU colleges and the aim was to help students interact with different faculties and learn about the latest trends in English literature.