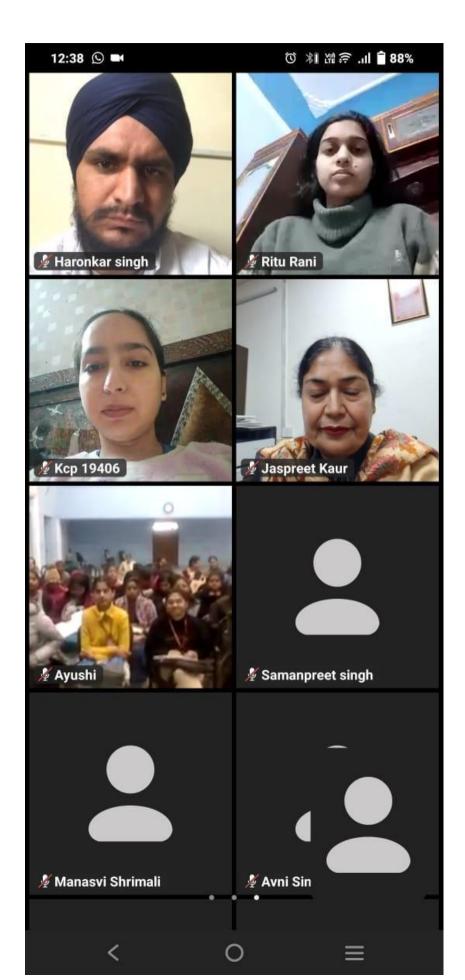

Prof. Jaspreet Kaur Associate Professor and Head, Department of English, Cultural Studies and Foreign Languages, General Shivdev Singh Diwan Gurbachan Singh Khalsa College (Autonomous), Patiala, Punjab

15th March 2024

1:30 - 2:30 PM

**Date-** 19th October 2023 to 15th March 2024

Venue- Hybrid Mode

**Name of the Activity-** National Lecture Series: "Literary Explorations: A Collaborative Lecture Series"