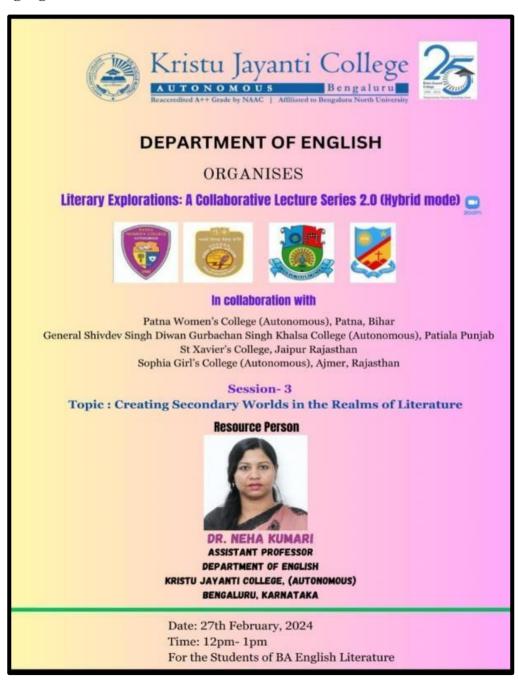

3. Creating Secondary Worlds in the Realms of Literature

Dr. Neha Kumari Assistant Professor Department of English Kristu Jayanti College (Autonomous), Bengaluru, Karnataka

27th February 2024

1:30 - 2:30 PM

#### Resource Person -

- 1. **Ms. Ayushi Yadav**, Assistant Professor, Department of English, Sophia Girls' College, (Autonomous), Ajmer
- 2. **Dr. Sahar Rahman**, Head and Associate Professor, Department of English, Patna Women's College (Autonomous), Patna
- 3. **Dr. Neha Kumari**, Assistant Professor Department of English Kristu Jayanti College Autonomous, Bengaluru, Karnataka
- 4. **Dr. Rama Hirawat**, HOD, Department of English,St. Xavier's College, Jaipur
- 5. **Prof. Jaspreet Kaur**, Associate Professor, Head and Dean Languages, P.G. Department of English and Foreign Languages, Khalsa College Patiala