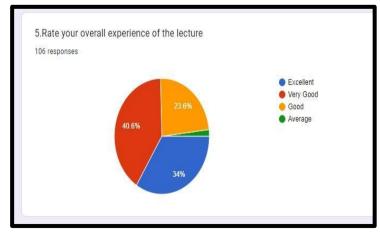

#### **ACTIVITY DETAILS:**

- **Date** 19<sup>th</sup> October, 2023
- Level- National
- **Venue-** Gmeet (Online)
- **Title of the event** "Carnivalesque Beginnings: Navigating the World of Upside-Down Festivals"
- Total Number of the Participants 145
- **Resource Person-** Ms. Ayushi Yadav, Assistant Professor, Department of English, Sophia Girls' College, Ajmer
- Description- The session was a part of the second edition of National Lecture Series "Literary Explorations: A Collaborative Lecture Series". The Lecture Series is in collaboration with the Department of English of Patna Women's College (Autonomous) Patna, Kristu Jayanti College (Autonomous) Bengaluru, St. Xavier's College Jaipur, and Government Shivdev Singh Diwan Gurbachan Singh Khalsa College (Autonomous) Patiala.

**Learning Outcome**- Through this activity, the students were able to:

- 1. Apply the concept of Mikhail Bakhtin's 'carnivalesque' to literature and art.
- 2. Compare and contrast the different texts and movies which have the elements of carnival.