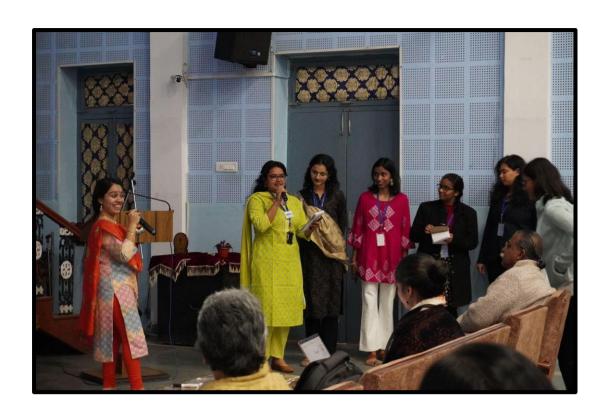

I          | 22061357 | Vishilliah | Vish Vish  |
|      | Vishi Vishwa            | B.A II             | 22011186 | 7a8m       | Jam        |
| 208. | Zarin Sanjari           | B.A III            | 2101220  | Carone     | V          |

Head
Department of English
Sophia Girls' College
(Autonomous), Ajmer

# SOPHIA GIRLS' COLLEGE (AUTONOMOUS), AJMER TWO-DAY NATIONAL WORKSHOP ON EXPLORING LITERATURE, LANGUAGE, CULTURE AND THE INTERNET 30th & 31st January 2024 Certificate of Participation This is to certify that Prof./Dr./Ms./Mr. Nameda Starna from B-A tenemics Honours ft has participated in the NATIONAL WORKSHOP on "Exploring Literature, Language, Culture and the Internet" organized by the Department of English. Prof. Sr. Pearl Prof. Sandra Lee Sr. Vinita Xalxo CONVENOR PATRON CONVENOR







#### **ACTIVITY 10**



# SOPHIA GIRLS' COLLEGE, (AUTONOMOUS), AJMER

#### ATHENAEUM: THE ENGLISH FORUM

is planning to visit

THE JAIPUR LITERATURE FESTIVAL

on 3rd February, 2024





#### Note-

- Students who have been regularly attending their classes will be given preference.
- Interested students are requested to give their names to Ms. Yashasvini Rathore by 20th January, 2024.

#### **ACTIVITY DETAILS:**

- **Date** 3<sup>rd</sup> February 2024
- Venue- Hotel Clarks Amer, Jaipur
- Title of the event –
- **Total Number of the Participants** 53 students and 2 teachers

**Description-** The Jaipur Literature Festival, or JLF, is an annual literary festival which takes place in the city of Jaipur each year in the month of January. People from all over the world come to visit this lit