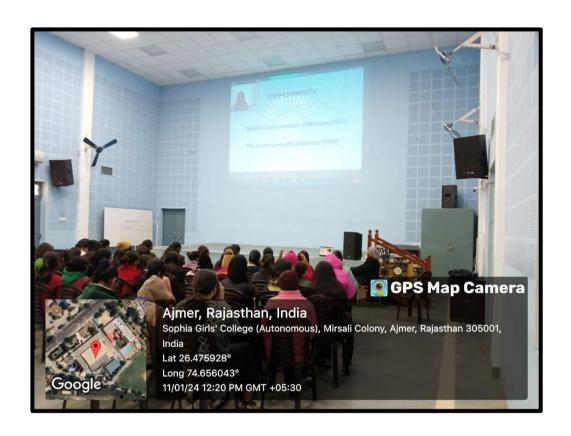

19th October 2023

1:30 - 2:30 PM

2. Postcolonialism and Neocolonialism

Dr. Sahar Rehman Associate Professor Head, Department of English Patna Women's College (Autonomous), Patna, Bihar

11th January 2024

12:00 - 1:00 PM