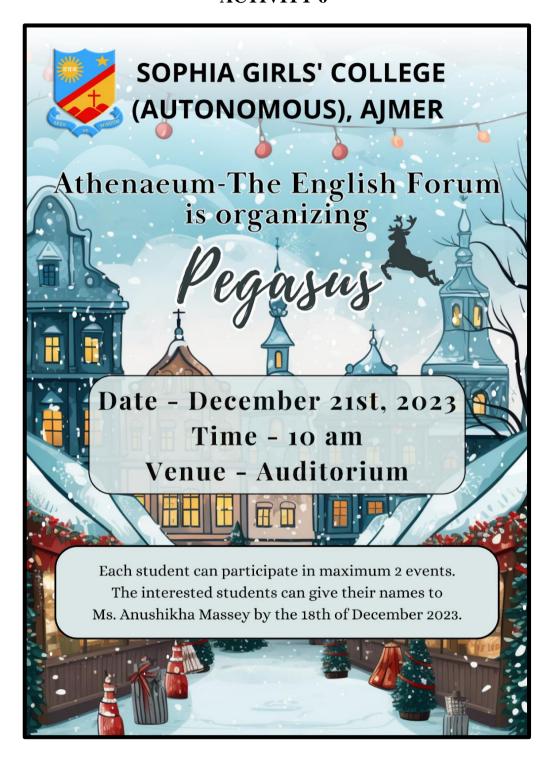

Program

"Joy of Giving"

Certificate of Appreciation

Organized by

Department of. English

This is to certify that <u>Rashi Jain</u> of <u>B.A English</u> has participated in Social Outreach Program "Joy of Giving" organized by Department of English on December 16, 2023.

So Pearl

Prof. Sr. Pearl

Sandra Lee

Prof. Sandra Lee Head of Department



## Sophia Girls' College (Autonomous), Ajmer

## Social Outreach Program

"Joy of Giving"

Certificate of Appreciation

Organized by

Department of. English

This is to certify that <u>Anushka Alfred</u> of <u>B.A I</u>

has participated in Social Outreach Program "Joy of Giving" organized by Department of English on December 16, 2023.

Si Pearl

Prof. Sr. Pearl Principal Sandra Lec

Prof. Sandra Lee Head of Department



#### **ACTIVITY 6**





#### **ACTIVITY DETAILS:**

- **Date** 21<sup>st</sup> December 2023
- Level- College
- Venue- Fortunatus Indoor Stadium
- **Title of the event** Pegasus: The Literary Fest
- Total Number of the Participants 141

Description- The Department of English organized the muchanticipated Pegasus: The Literary Fest on 21st December, 2023, at the Fortunatus Indoor Stadium. The fest aimed to cultivate the creative prowess of students through a diverse array of competitions. The festivities kicked off with "Deck the Pages," a festive literary bookmark/card making competition, followed by the intriguing "Tiny Tales," challenging storytellers to convey a narrative in just five words. "Wish upon a Star" and "Jingle Bell Baking Bonanza" explored artistic expression through wishes and culinary creativ