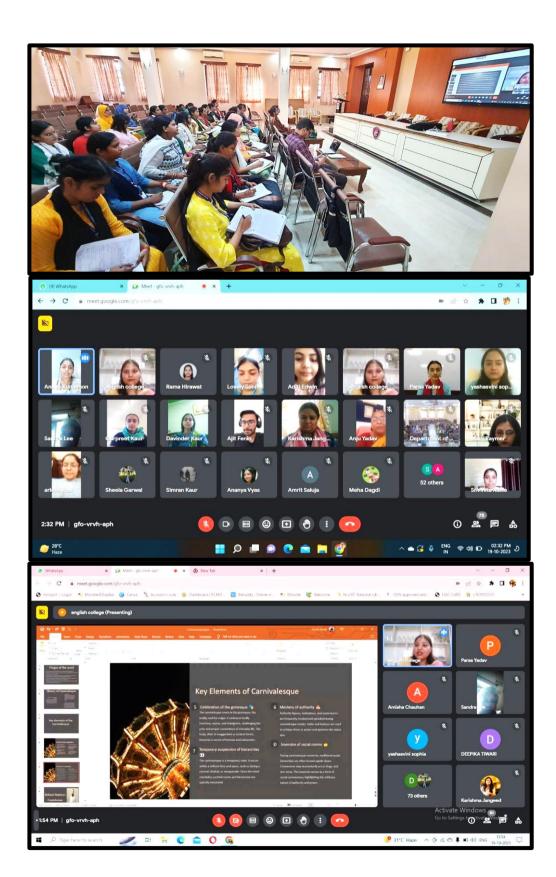

#### **ACTIVITY DETAILS:**

- **Date** 19<sup>th</sup> October, 2023
- Level- National
- **Venue-** Gmeet (Online)
- **Title of the event** "Carnivalesque Beginnings: Navigating the World of Upside-Down Festivals"
- Total Number of the Participants 145
- **Resource Person-** Ms. Ayushi Yadav, Assistant Professor, Department of English, Sophia Girls' College, Ajmer
- Description- The session was a part of the second edition of National Lecture Series "Literary Explorations: A Collaborative Lecture Series". The Lecture Series is in collaboration with the Department of English of Patna Women's College (Autonomous) Patna, Kristu Jayanti College (Autonomous) Bengaluru, St. Xavier's College Jaipur, and Government Shivdev Singh Diwan Gurbachan Singh Khalsa College (Autonomous) Patiala.

**Learning Outcome**- Through this activity, the students were able to:

- 1. Apply the concept of Mikhail Bakhtin's 'carnivalesque' to literature and art.
- 2. Compare and contrast the different texts and movies which have the elements of carnival.